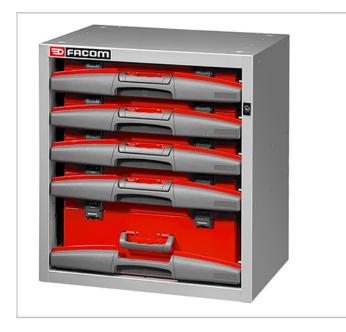

• A combination of units with

removable tool boxes or fixed drawers, shelves, plastic trays, etc.

• Easy to assemble by yourself, with the new fixing system.

• Drawer chest with 4 boxes

F50000301 and 1 box F50000302.

• Supplied with fixing bracket MVS-5002S4N.

| =•       |       |       | Height<br>[mm] | Weight<br>[Kg] |
|----------|-------|-------|----------------|----------------|
| F5000024 | 495.0 | 375.0 | 542.0          | 30.0           |