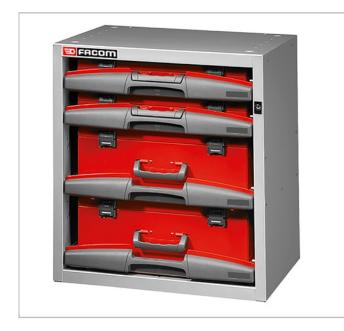

## Small drawer chest with 4 removable drawers - High

## **Description:**

- Intelligent solution to have your tools perfectly organized when you are on the move.
- Time saving, energy saving, improved working efficiency.
- Modular Van Storage system, that is easy to compose and easy to install.
- A combination of units with removable tool boxes or fixed drawers, shelves, plastic trays etc.
- Easy to assemble by yourself, with the new fixing system.
- Drawer chest with 2 boxes F50000301 and 2 boxes F50000302.
- Supplied with fixing bracket MVS-5002S4N.