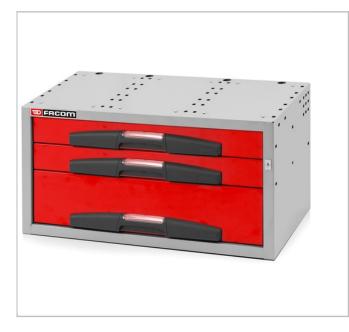

• A combination of units with

removable tool boxes or fixed drawers, shelves, plastic trays, etc.

• Easy to assemble by yourself, with the new fixing system.

• Drawer chest with 2 drawers H 75 mm and 1 drawer H 155 mm.