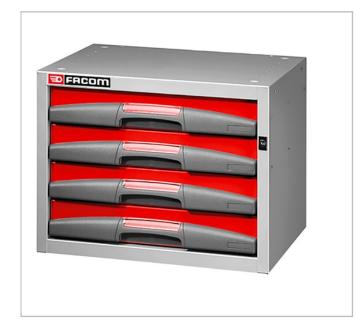

## Small drawer chest with 4 fix drawers - Low

## **Description:**

- Intelligent solution to have your tools perfectly organized when you are on the move.
- Time saving, energy saving, improved working efficiency.
- Modular Van Storage system, that is easy to compose and easy to install.
- A combination of units with removable tool boxes or fixed drawers, shelves, plastic trays, etc.
- Easy to assemble by yourself, with the new fixing system.
- Drawer chest with 4 drawers H 75 mm.
- Supplied with fixing bracket MVS-5002S4N.