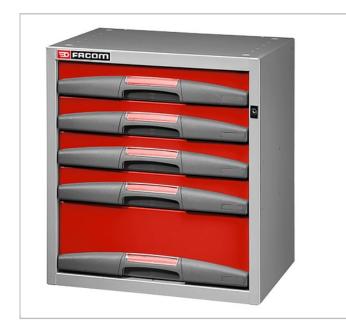

## Small drawer chest with 5 fix drawers - High

## **Description:**

- Intelligent solution to have your tools perfectly organized when you are on the move.
- Time saving, energy saving, improved working efficiency.
- Modular Van Storage system, that is easy to compose and easy to install.
- A combination of units with removable tool boxes or fixed drawers, shelves, plastic trays, etc.
- Easy to assemble by yourself, with the new fixing system.
- Drawer chest with 4 drawers H 75 mm and 1 drawer H 155 mm.
- Supplied with fixing bracket MVS-5002S4N.