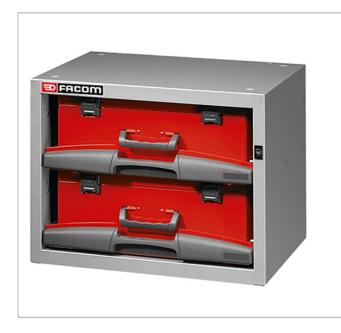

## Small drawer chest with 2 removable boxes - Low

• A combination of units with

removable tool boxes or fixed drawers, shelves, plastic trays etc.

• Easy to assemble by yourself, with the new fixing system.

• Drawer chest with 2 boxes of F50000302.

• Supplied with fixing bracket MVS-5002S4N.