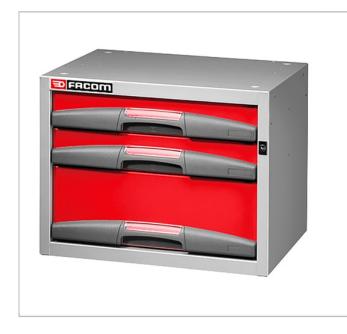

## Small drawer chest with 3 fix drawers - Low

• A combination of units with

removable tool boxes or fixed drawers, shelves, plastic trays, etc.

• Easy to assemble by yourself, with the new fixing system.

• Drawer chest with 2 drawers H 75 mm and 1 drawer H 155 mm.