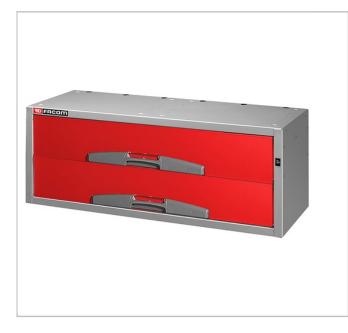

## Large drawer chest with 2 fix drawers - Low

• A combination of units with

removable tool boxes or fixed drawers, shelves, plastic trays, etc.

• Easy to assemble by yourself, with the new fixing system.

• Drawer chest with 2 drawers H 155 mm.

• Supplied with fixing bracket MVS-5002S4N.