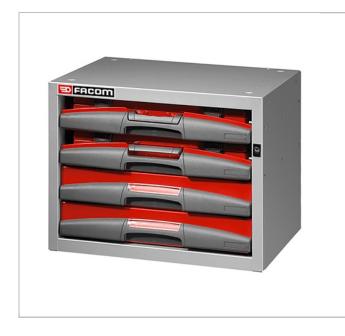

## Small drawer chest with 2 fix and 2 removable drawers - Low

• A combination of units with removable tool boxes or fixed drawers, shelves, plastic trays, etc.

• Easy to assemble by yourself, with the new fixing system.

Drawer chest with 2 boxes

F50000301 and 2 drawers H 75 mm.

 Supplied with fixing bracket MVS-5002S4N

|           |       |       | Height<br>[mm] | Weight<br>[Kg] |
|-----------|-------|-------|----------------|----------------|
| F50000101 | 495.0 | 375.0 | 382.0          | 21.0           |