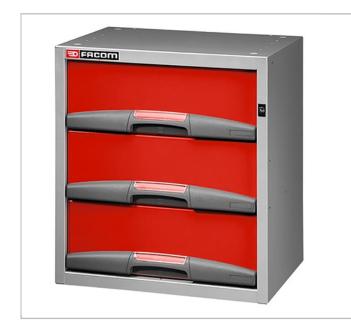

## Small drawer chest with 3 fix drawers - High

## **Description:**

- Intelligent solution to have your tools perfectly organized when you are on the move.
- Time saving, energy saving, improved working efficiency.
- Modular Van Storage system, that is easy to compose and easy to install.
- A combination of units with removable tool boxes or fixed drawers, shelves, plastic trays, etc.
- Easy to assemble by yourself, with the new fixing system.
- Drawer chest with 3 drawers H 155 mm.
- Supplied with fixing bracket MVS-5002S4N.