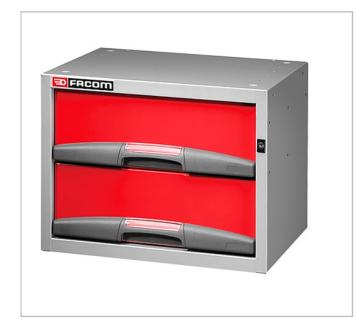

## Small drawer chest with 2 fix drawers - Low

## **Description:**

- Intelligent solution to have your tools perfectly organized when you are on the move.
- Time saving, energy saving, improved working efficiency.
- Modular Van Storage system, that is easy to compose and easy to install.
- A combination of units with removable tool boxes or fixed drawers, shelves, plastic trays, etc.
- Easy to assemble by yourself, with the new fixing system.
- Drawer chest with 2 drawers H 155 mm.
- Supplied with fixing bracket MVS-5002S4N.