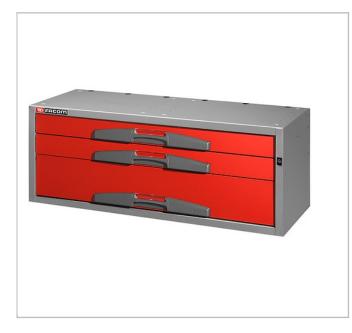

## Large drawer chest with 3 fix drawers - Low

• A combination of units with

removable tool boxes or fixed drawers, shelves, plastic trays, etc.

• Easy to assemble by yourself, with the new fixing system.

• Drawer chest with 2 drawers H 75 mm and 1 drawer H 155 mm.