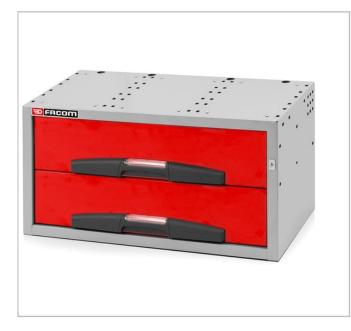

## Medium drawer chest with 2 fix drawers - Low

• A combination of units with

removable tool boxes or fixed drawers, shelves, plastic trays, etc.

• Easy to assemble by yourself, with the new fixing system.

• Drawer chest with 2 drawers H 155 mm.

• Supplied with fixing bracket MVS-5002S4N.