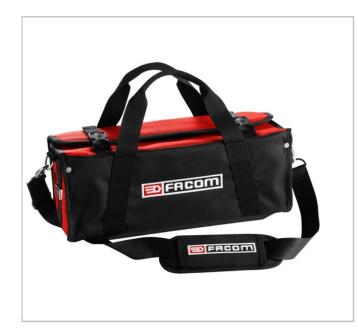

## **Fabric bag 1st intervention**

## **Description:**

- By hand with the double handle.
- On the shoulder, with the adjustable padded shoulder strap.
- Full opening for easy and total access to the bag's content.
- High strength 1200-denier fabric.
- Broad rubber feet under the compartment, protecting the bag but also the ground under it.
- Transparent PVC document pocket.
- Tape measure hook.
- Wrench fastening hook.
- Pen light dedicated storage.
- Max load: 5 kg.