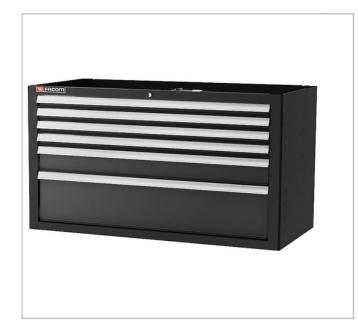

## **DOUBLE BASE UNIT 6 DRAWERS**

## **Description:**

- 6 drawers double base unit.
- 6 drawers = 30 modules.
- 4 drawers 60 mm = 24 modules + free space of 150mm.
- 1 drawer 130 mm = 6 modules + free space of 150mm.
- 1 drawer 270 mm.
- Drawer useful size: L.1296 x D.421 x H.60/130/270mm.
- Supplied with 12 partitions for drawers 60mm high and 4 partitions for drawers 130mm high.
- Centralized locking, jointed keylock. Interchangeable lock.
- Fitted with 4 pivoting jacks for a perfect finishing.