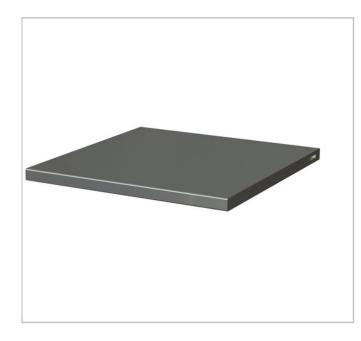

## Jetline+ wooden and stainless worktop corner

## **Description:**

- Panel made of multi-ply beech of thickness 40 mm covered with 10/10th 304L brushed stainless steel for improved impact and heat resistance KEY POINTS (edge also covered painted metal cover for the sides). Sides will be protected by a finishing painted metal sheet.
- Fast and easy assembly thanks to pre-drilled metallic inserts positions.
- Capable of supporting loads: 500 kg.

| <b>=</b>   |       |       | Height<br>H<br>[mm] | Weight<br>[Kg] |
|------------|-------|-------|---------------------|----------------|
| JLS2-PBST1 | 805.0 | 727.0 | 40.0                | 22.6           |