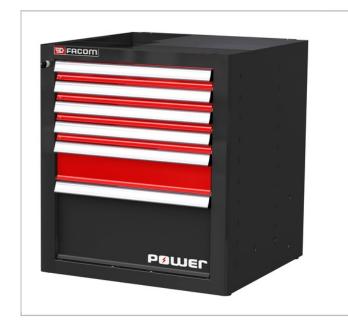

## JLS2- Base unit with power drawer

## **Description:**

- 6 drawers base unit , with one POWER drawer
- 6 drawers = 15 modules.
- 5 drawers for your tools.
- 4 drawers 60 mm = 12 modules.
- 1 drawer 13 mm = 3 modules.
- Drawer useful size: L.569 x D.421 mm.
- Supplied with 6 partitions for drawers 60mm high and 2 partitions for drawers 130mm high.
- 1 POWER drawer 270 mm high to store and recharge your power tools:
- 1 power strip with 3 sockets + 2USB.
- 3 modular holsters with universal rubber protection. Can be ordered separately if needed (JET.PTH).
- A removable box for your smartphone or charged batteries that can be put to the right or left. Can be ordered separately if needed (JET.PDRBOX).
- A removable metal partition to organize your storage as you want .
- Centralized locking, jointed keylock. Interchangeable lock.
- Fitted with 4 pivoting jack feet for a perfect adjustment, ensuring perfect stability regardless of the type of floor.
- Overall dimensions: L.722 x D.701 x H.810mm (H.985mm with raising base JLS2-BASEMBS).