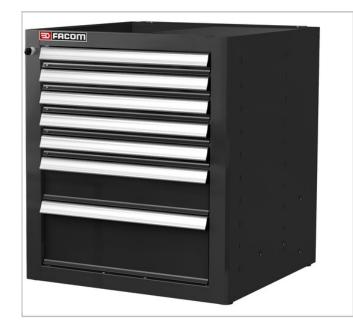

## Jetline + base units - 7 drawers

## **Description:**

5 drawers : 60 mm high = 15 modules1 drawer : 130 mm high = 3 modules

• 1 drawer : 270 mm high

• Drawer useful size: L.569 x D.421 x H.60 mm.

- Supplied with 3 sets of partitions for drawers 60 mm high and 1 set of partitions for drawers 130 mm high.
- Centralized locking, jointed keylock. Interchangeable lock.
- Fitted with 4 pivoting jacks for a perfect finishing.
- Overall dimensions: L722 x D701 x H810 (H985 mm with raising base JLS2-BASEMBS).

| <b>=</b> 0   | Depth [mm] |       | Height<br>H<br>[mm] | Weight<br>[Kg] | Colour<br>[]  |
|--------------|------------|-------|---------------------|----------------|---------------|
| JLS2-MBS7T   | 701.0      | 722.0 | 810.0               | 82.5           | Red<br>3020   |
| JLS2-MBS7TBS | 701.0      | 722.0 | 810.0               | 82.5           | Black<br>9004 |