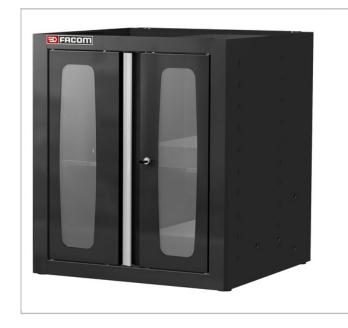

## Jetline + base units glazed doors

## **Description:**

- Transparent doors allow to quickly check contents and cleanless.
- 2 transparent swinging doors in plexiglas, thickness 3mm, mounted on invisible pin hinges offering a 110-degree opening. The doors are tested for 10,000 opening/closing cycles.
- 1 epoxy painted shelf adjustable in height (100 mm steps) withstanding 50 kg loads.
- Unit fitted with jack feet for an adjustment ensuring perfect stability regardless of the type of floor.
- Keylock, supplied with 2 keys, including 1 jointed. Interchangeable lock.
- Overall dimensions: L722 x D701 x H810 mm (H 985 mm with the raising base JLS2-BASEMBS).

| <b>=</b>     | Depth [mm] |       | Height<br>H<br>[mm] | Weight<br>[Kg] | Colour<br>[]  |
|--------------|------------|-------|---------------------|----------------|---------------|
| JLS2-MBSPV   | 701.0      | 722.0 | 810.0               | 55.7           | Red<br>3020   |
| JLS2-MBSPVBS | 701.0      | 722.0 | 810.0               | 55.7           | Black<br>9004 |