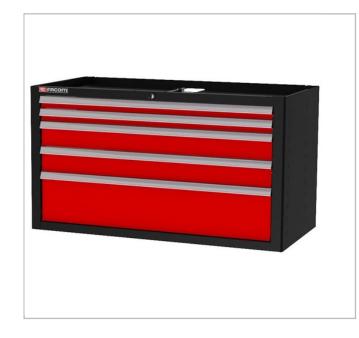

## Jetline+ base unit, double 5 drawers

## **Description:**

- 2 drawers 60 mm high = 12 modules
- + free space of 15 cm.
- 2 drawer 130 mm high = 12 modules
- + free space of 15 cm.
- 1 drawer 270 mm high.
- Useful size of the drawers: L. 1296 x D.421mm x H.60/130/200 mm.
- Supplied with 8 partitions for 60 mm drawers and 8 partitions for 130 mm drawer.
- Centralized keylock (interchangeable cylinder).
- Fitted with 4 jack-mounted swivel feet for perfect adjustment.
- Overall dimensions: L.1449 x D.701 x H.810 mm (H.985 mm with the JLS2-BASEMBD riser).