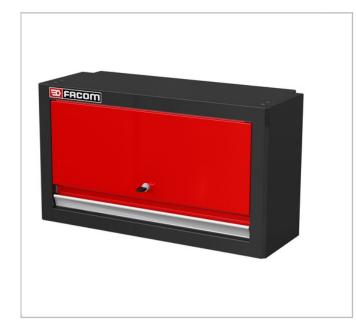

## Jetline+ single full door chest

## **Description:**

- Ideal for storage of documents and/or consumables.
- Metal sheet lift door fitted with gas struts tested for 10,000 opening/closing cycles.
- Acceptable load 30 kg.
- Centralized locking, jointed keylock. Interchangeable lock.
- Easy and fast fastening on a base unit thanks to the JLS2- TUBESUP (800 or 400) fitting kit.

| =0           | Depth [mm] |       | Height<br>H<br>[mm] | Weight<br>[Kg] | Colour []     |
|--------------|------------|-------|---------------------|----------------|---------------|
| JLS2-CHSPP   | 278.0      | 719.0 | 405.0               | 13.5           | Red<br>3020   |
| JLS2-CHSPPBS | 278.0      | 719.0 | 405.0               | 13.5           | Black<br>9004 |