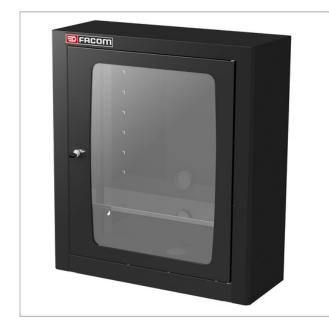

## **Description:**

- Top unit dedicated to the protection of your monitor.
- 1 swinging door with viewing window made of 3 mm plexiglas for 23 inches flat-screen monitor.
- 1 adjustable shelf epoxy painted.
- Can be installed on base unit JLS2-MBSPC to create a full computer station. In this case use only the metal worktop (JLS2-PM1).
- Easy and fast fastening on a base unit using a "JLS2-TUBESUP 400" fitting kit.

| =•           |       |       | Height<br>H<br>[mm] | Weight<br>[Kg] | Colour []     |
|--------------|-------|-------|---------------------|----------------|---------------|
| JLS2-MHSPC   | 278.0 | 719.0 | 810.0               | 22.7           | Red<br>3020   |
| JLS2-MHSPCBS | 278.0 | 719.0 | 810.0               | 22.7           | Black<br>9004 |