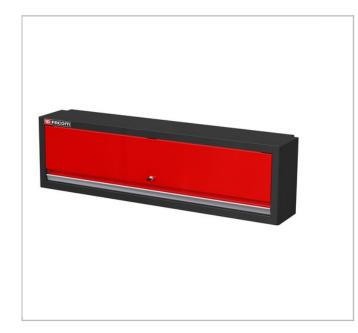

## Jetline+ double full door chest

## **Description:**

- Ideal for storage of documents and/or consumables.
- Metal sheet lift door fitted with gas struts tested for 10,000 opening/closing cycles.
- Acceptable load 50 kg.
- Centralized locking, jointed keylock. Interchangeable lock
- Easy and fast fastening on a base unit thanks to the JLS2- TUBESUP (800 or 400) fitting kit.

| =•           | Depth [mm] |        | Height<br>H<br>[mm] | Weight<br>[Kg] | Colour []     |
|--------------|------------|--------|---------------------|----------------|---------------|
| JLS2-CHDPP   | 278.0      | 1446.0 | 405.0               | 19.0           | Red<br>3020   |
| JLS2-CHDPPBS | 278.0      | 1446.0 | 405.0               | 19.0           | Black<br>9004 |