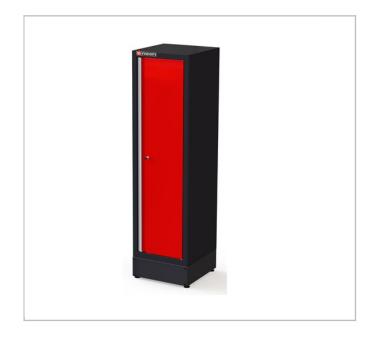

## Jetline + one full door

## **Description:**

- Low width for restricted spaces.
- For use as standard cabinet or as clothes locker.
- 1 swinging door, mounted on invisible pin hinges offering a 110-degree opening. The doors are tested for 10,000 opening/closing cycles.
- 3 epoxy painted shelves adjustable in height (100mm steps) withstanding 35 kg loads.
- 1 wardrobe bar for use as locker.
- Keylock, 2 points top and bottom.
- Overall dimensions: L500 x D509 x H1835 mm (feet 169 mm).