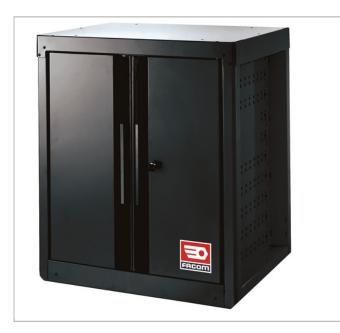

## **RWS - BASE UNIT 2 DOORS**

## **Description:**

• - Part of Facom ROLL Workshop System (RWS)

• - 1 epoxy painted shelf adjustable in height (70 mm steps) withstanding 50 kg loads.

• - Sides of the units can receive JET lateral accessories (See range of accessories in the Facom catalogue).

• - Keylock, supplied with 2 keys.

• - Raising base RWS-FEET can be added to reach an height of 1006 (with worktop)

• - Pivoting jacks JLS2.03 can be added if necessary to have a great alignment

- - Additional shelve can be added RWS-MBSPP.04
- - Overall dimensions: L722 x D500 x H812 mm
- - Weight: 30,5kg.

|             | Length L [mm] | [mm]  | Height<br>H<br>[mm] | Weight<br>[Kg] |
|-------------|---------------|-------|---------------------|----------------|
| RWS-MBSPPBS | 722.0         | 500.0 | 812.0               | 30.5           |