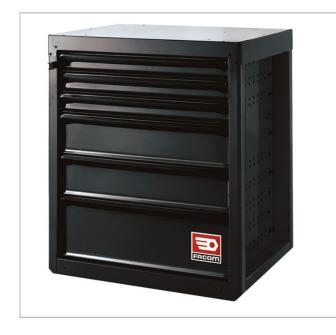

## **RWS - BASE UNIT 6 DRAWERS**

## **Description:**

- Part of Facom ROLL Workshop System (RWS)
- - 3 drawers 60 mm high / 2 drawer 130 mm high / 1 drawer 200 mm high.
- - Drawer useful size: L.569 x D.421 x H. 60/130/200 mm
- Load per drawer: 30 kg.
- - Drawers fitted with a selective opening system. Handle in composite materials for more comfort.
- - Full drawer opening, Centralised locking, supplied with 2 keys
- - Drawer compatible with the Facom modular storage system.
- Can be fitted with optional partitions JET2.15 and JET2.16
- Raising base RWS-FEET can be added to reach an height of 1006 (with worktop)
- - Pivoting jacks JLS2.03 can be added if necessary to have a great alignment
- - Sides of the units can receive JET lateral accessories (See range of accessories in FACOM catalogue).
- - Overall Dimensions : L722 x D500 x H812 mm
- Weight : 48kg

| =0          | Length L [mm] | Width<br>[mm] | Height<br>H<br>[mm] | Weight<br>[Kg] |
|-------------|---------------|---------------|---------------------|----------------|
| RWS-MBS6TBS | 722.0         | 500.0         | 812.0               | 48.0           |