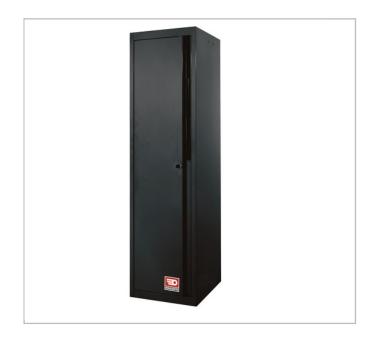

## **RWS - TALL CABINET 500MM**

## **Description:**

- Part of Facom ROLL Workshop System (RWS)
- - 3 epoxy painted shelves adjustable in height withstanding 35 kg loads
- - 1 wardrobe bar for use as locker
- - Keylock, 2 points
- - Raising base RWS-FEET can be added to reach an height of 2000
- - Pivoting jacks JLS2.03 can be added
- If necessary to have a great alignment
- - Additional shelve can be added RWS-A500PP.03
- - Overall dimensions: L.500 x D.500 x H.1835 mm.
- - Weight: 44,5kg.