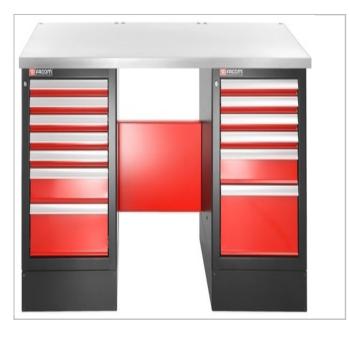

## Heavy-duty workbench 2182 mm - 13 drawers - stainless steel worktop - high version

## **Description:**

- Description:
- One 6-drawer unit JLS2-MBS6T.
- One 7-drawer unit JLS2-MBS7T.
- 1 foot JLS2-PSH.
- 1 low unit raising base JLS2-BASEMBS.

• One JLS2-PBST3 worktop: - Panel made of multi-ply beech of thickness 40 mm covered with 10/10th 304 L brushed stainless steel for improved impact and heat resistance (edge also covered - painted metal cover for the sides). Sides will be protected by a finishing painted metal sheet. - Fast and easy assembly thanks to pre-drilled metallic inserts positions. Capable of supporting loads: 1 ton.

• A JLS2-TRBB3 cross-beam.

| =•           |        | Height<br>H<br>[mm] | Weight<br>[Kg] | Colour<br>[] |
|--------------|--------|---------------------|----------------|--------------|
| JLS2-2MS13DH | 2182.0 | 850.0               | 263.5          | Red<br>3020  |