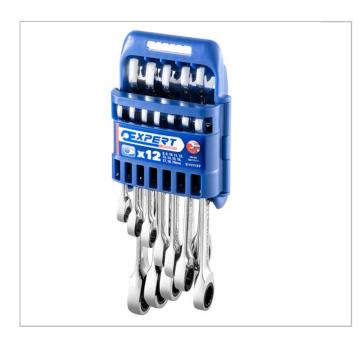

## **EXPERT** Set of 12 metric flat ratcheting wrenches on portable case. Rack 8-19mm

## **Description:**

- 5° increment.
- Straight 12-point ring end.
- Switch of direction by turning the wrench.
- Forged in Chrome Vanadium steel.
- High chrome finish
- Set of 12 metric wrenches: 8-19mm on PL.RACK