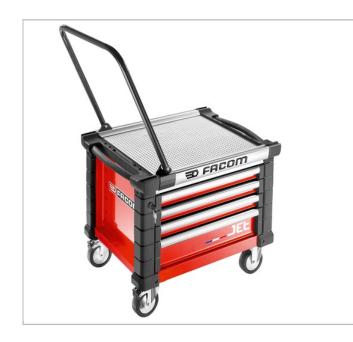

## JET 4-drawer mobile chest - 3 modules per drawer

## **Description:**

- Ideal for mobile maintenance.
- 4 drawers chest = 12 modules distributed in the 60 and 130 mm drawers.
- 3 drawers height 60 mm = 9 modules.
- 1 drawer height 130 mm = 3 modules.
- Drawers can be fitted with thermos aped or foam modules from Facom Modular system program.
- Load resistance per drawer: 20/25kg.
- Equipped with ball bearing slides, total extension with "self close" return spring for an efficient and secure closure.
- 100% opening drawers for optimum ease of use.
- Total load in the drawers: 85 kg.
- Total storage capacity: 75 litres.
- Drawers useful dimensions (L. x D. x H.) : 569 x 421 x 60 / 130 mm.
- Can be fitted with the JET2.15 and JET2.16 removable partitions not supplied.
- To be used alone or combined with a JET.C4M3A fixed chest for maximum storage.
- Worktop :
- Extra large worksurface : +25% vs JET+. Useful dimension 605 x461 mm. 0.28m2.
- High resistance : a 2 mm aluminium plate -rice grain finish- covers a 15 mm wooden board.
- The end caps are made of impact-

- Drawers :
- Ergonomics and Safety :

• Exclusive FACOM design ensuring easy grip. Lifting handpulls made of anodized aluminium with safety hook avoiding any opening while.

• Premium self-closing system ensures secure closure and further safety.

• High performance manoeuvrability :

- Foldable handle for travelling.
- Easy handling thanks to its high performance wheels.
- Reduced start-up effort (less than 7kg

thrust), Long lifetime (resists to chipping, common hydrocarbons), High resistance to heavy loads.

• 4 wheels diameter 125mm, 2 fixed, 2 swivel, each with a brake for an extra stability while working .

• Chest delivered with wheels already attached.

Accessories:

• Worktop and sides can receive numerous accessories from the most basic to the most sophisticated ones.