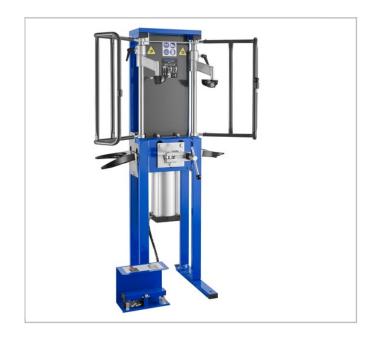

## **Description:**

- It's a proven product to compress vehicles springs with efficiency.
- EFFICIENT :
- Up to 1,2 Tons (10 bars).
- Greater accessibility: The spring is designed to make compression operation easier.
- Great value for money.
- Supplied with lower brackets (78/130 mm and 105/182 mm), vice and universal upper arms.
- SAFE :
- Cage to protect the operator and avoid accident.
- Arms developed to secure the springs.
- Foot pedal to work far during the spring compression operation.