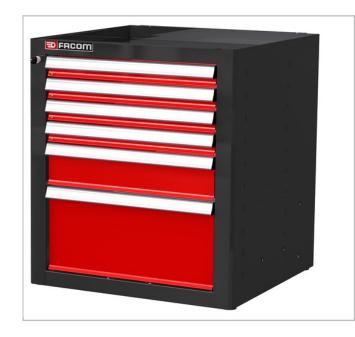

## Jetline+ base units - 6 drawers

## **Description:**

• 4 drawers : 60 mm high = 12 modules.

• 1 drawer : 130 mm high = 3 modules.

• 1 drawer : 270 mm high.

• Drawer useful size: L.569 x D.421 x H.60 mm.

• Supplied with 3 sets of partitions for drawers 60 mm high and 1 set of partitions for drawers 130 mm high.

• Centralized locking, jointed keylock. Interchangeable lock.

• Fitted with 4 pivoting jacks for a perfect finishing.

 Overall dimensions: L722 x D701 x H810 (H985 mm with raising base JLS2-BASEMBS).

| <b>⇒</b> 0   | Depth [mm] |       | Height<br>H<br>[mm] | Weight<br>[Kg] | Colour<br>[]  |
|--------------|------------|-------|---------------------|----------------|---------------|
| JLS2-MBS6T   | 701.0      | 722.0 | 810.0               | 79.0           | Red<br>3020   |
| JLS2-MBS6TBS | 701.0      | 722.0 | 810.0               | 79.0           | Black<br>9004 |