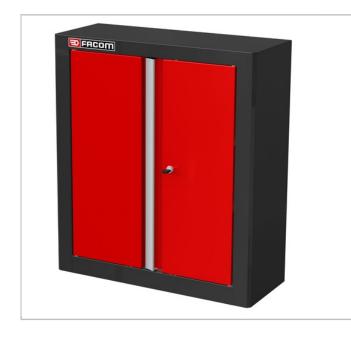

## Jetline+ top units single full doors

## **Description:**

- 2 swinging doors, mounted on invisible pin hinges offering a 110-degree opening. The doors are tested for 10,000 opening/closing cycles.
- 2 epoxy painted shelf adjustable in height (100 mm steps) withstanding 20 kg loads.
- Keylock, supplied with 2 keys, including 1 jointed.
- Easy and fast fastening on a low unit thanks to the "KIT-TUBES" or "KIT-TUBESUP" fitting kit.

| =•           | Depth [mm] |       | Height<br>H<br>[mm] | Weight<br>[Kg] | Colour []     |
|--------------|------------|-------|---------------------|----------------|---------------|
| JLS2-MHSPP   | 278.0      | 719.0 | 810.0               | 27.5           | Red<br>3020   |
| JLS2-MHSPPBS | 278.0      | 719.0 | 810.0               | 27.5           | Black<br>9004 |