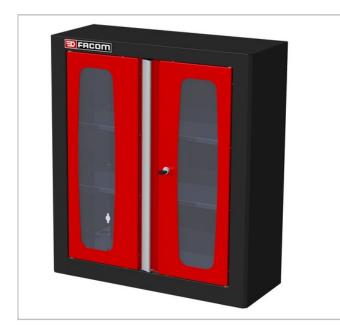

## Jetline+ top units single glazed doors

## **Description:**

- Transparent doors allow you to quickly check contents and cleanliness.
- 2 transparent swinging doors in plexiglass, thickness 3 mm, mounted on invisible pin hinges offering a 110-degree opening.
- The doors are tested for 10,000 opening/closing cycles.
- 2 epoxy painted shelf adjustable in height (100 mm steps) withstanding 20 kg loads.
- Keylock, supplied with 2 keys, including 1 jointed. Interchangeable lock.
- Easy and fast fastening on a base unit using a "JLS2-TUBESUP 400" fitting kit.

|              | Depth [mm] |       | Height<br>H<br>[mm] | Weight<br>[Kg] | Colour<br>[]  |
|--------------|------------|-------|---------------------|----------------|---------------|
| JLS2-MHSPV   | 278.0      | 719.0 | 810.0               | 26.0           | Red<br>3020   |
| JLS2-MHSPVBS | 278.0      | 719.0 | 810.0               | 26.0           | Black<br>9004 |