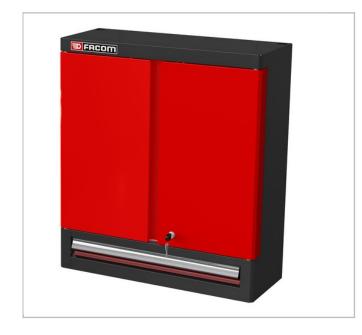

## Jetline+ top unit single full doors and 1 drawer

## **Description:**

- Cabinet with vertical hanging and drawer sections.
- Vertical fastening part : Storage surface area: 1 m². The base and sides of the cabinet, door liners, are perforated for hanging tools using the CKS system.
- Opening at 180° of the 2 swinging doors for maximum visibility and accessibility.
- Drawer section : 1 drawer with heavyduty ball-bearing slides, 100% opening. Drawer useful dimensions : L.569 x H.60 x D.210 mm.
- Centralised locking of the doors and drawer by keylock.
- Easy and fast fastening on a base unit using a "JLS2-TUBESUP 400" fitting Kit..