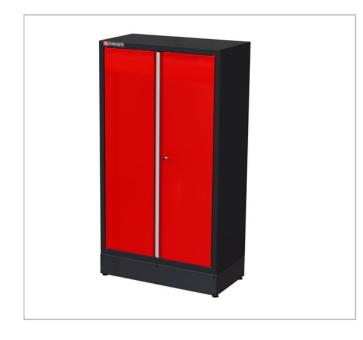

## Jetline+ 2 full doors

## **Description:**

- An indispensable cabinet for organized and effective storage of all tools and consumables.
- Swinging doors mounted on invisible pin hinges offering a 110-degree opening.
- The doors are tested for 10,000 opening/closing cycles.
- 3 epoxy painted shelves adjustable in height (100 mm steps) withstanding 75 kg loads.
- Keylock, 2 points top and bottom.
- Overall dimensions: L1000 x D509 x H1835 mm (feet 169 mm).

| <b>3</b> 0     | Depth [mm] |        | Height<br>H<br>[mm] | Weight<br>[Kg] | Colour<br>[]  |
|----------------|------------|--------|---------------------|----------------|---------------|
| JLS2-A1000PP   | 509.0      | 1000.0 | 1835.0              | 102.0          | Red<br>3020   |
| JLS2-A1000PPBS | 509.0      | 1000.0 | 1835.0              | 102.0          | Black<br>9004 |