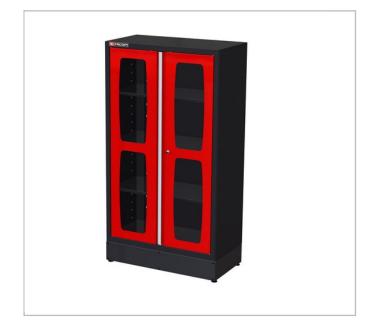

## Jetline + 2 glazed doors

## **Description:**

• Transparent doors allow you to quickly heck coontents and cleanliness.

• 2 transparent swinging doors in Plexiglas, thickness 3 mm, mounted on invisible pin hinges offering a 110degree opening.

• The doors are tested for 10,000 opening/closing cycles.

• 3 epoxy painted shelves adjustable in height (100 mm steps) withstanding 75 kg loads.

- Keylock, 2 points top and bottom.
- Overall dimensions : L500 x D509 x H1835 mm (feet 169 mm).

| <b>30</b>      | Depth [mm] |        | Height<br>H<br>[mm] | Weight<br>[Kg] | Colour<br>[]  |
|----------------|------------|--------|---------------------|----------------|---------------|
| JLS2-A1000PV   | 509.0      | 1000.0 | 1835.0              | 95.0           | Red<br>3020   |
| JLS2-A1000PVBS | 509.0      | 1000.0 | 1835.0              | 95.0           | Black<br>9004 |