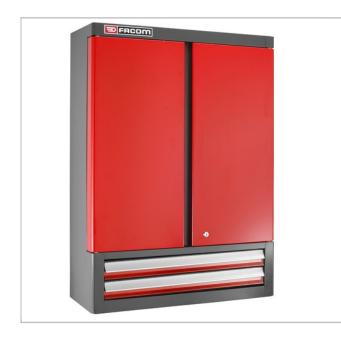

## Wall unit with 2 drawers and shutters - 1000 mm wall

## **Description:**

- Vertical fastening part:
- Storage surface area: 1.8 m<sup>2</sup>.

• The base and sides of the cabinet, door liners, as well as the 2 additional panels, are perforated for hanging tools using the CKS system.

• Opening at 180° of the 2 swinging doors for maximum visibility and accessibility.

• Drawer section: - 2 drawers with heavy-duty ball-bearing slides, 100% opening. - Drawer useful size: L.569 x H.60 x D.210 mm. - Centralised locking of the doors and drawers by keylock. -Wall mounted (through holes provided) or on a workbench.

• Dimensions: L.720 x D.280 x H.1.000 mm. Supplied without tools.

|        |       |       | Height<br>H<br>[mm] | Weight<br>[Kg] |
|--------|-------|-------|---------------------|----------------|
| 2202XL | 280.0 | 720.0 | 1000.0              | 42.5           |