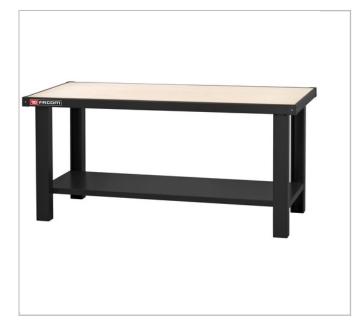

## Maintenance workbench - multilayered beech wood worktop - 2 m

## **Description:**

• Worktop in 30 mm multilayered beech wood coated with lint oil for increased resistance to liquids and easy maintenance.

• Welded and bolted heavy duty metallic construction.

- Static resistance: 1 ton.
- Floor anchoring possible.
- Suitable for installing a vice.
- Wide cross-piece used as shelf or foot rest.

• Can be fitted with 2 additional drawers WB.DRAWERPB.

• Easy and fast assembly.

|           | Depth [mm] | Length<br>L<br>[mm] | Height<br>H<br>[mm] |
|-----------|------------|---------------------|---------------------|
| WB.2000WA | 2000       | 750                 | 850.0               |