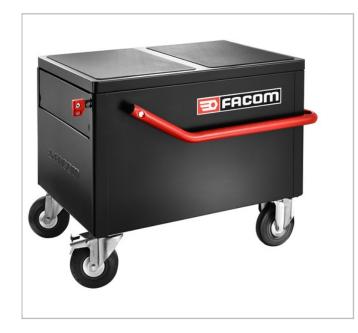

## Black roller chest

## **Description:**

- Vertical access model.
- Particularly interesting combination of size and useful.
- Transportable in a vehicle.
- Wheels diameter 125 mm for tireless long distance rolling.
- 2 drawers height dimensions (L. x D. x H.): 100 x 360 x 300 mm.
- Each drawer is completed with a mobile tray, dimensions (L x D x H): 360 x 148 x 40 mm, for storing small tools.
- 2 compartments dimensions (L x D x H): 440 x 140 x 60 mm.
- Lid interior holds documents or flat items. Large size bin dimensions (L. x D. x H.): 668 x 443 x 248 mm.
- Padlock clasp (padlock not supplied).
- Ankle protection thanks to the shelved compartment.
- Color: black 9004.

| =     | Depth [mm] | Length<br>L<br>[mm] | Height<br>H<br>[mm] | Weight<br>[Kg] | Length<br>L1<br>[mm] | Length<br>L2<br>[mm] | Length<br>L3<br>[mm] | Height<br>H1<br>[mm] | Colour []     |
|-------|------------|---------------------|---------------------|----------------|----------------------|----------------------|----------------------|----------------------|---------------|
| 2092B | 512.0      | 670.0               | 550.0               | 28.5           | 740.0                | 252.0                | 512.0                | 100.0                | Black<br>9004 |