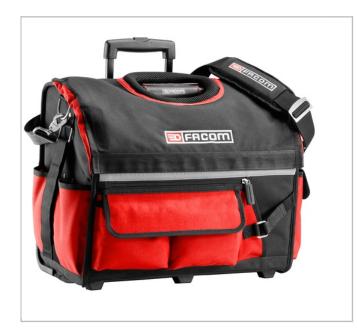

## **Description:**

- Tool bag 14" compact version.
- Effective tool organization.
- Interior layout: easy access tool compartment, elastic tool retaining strap, special screwdriver partition.
- Exterior layout: 6 outside pockets, adjustable saw compartment with self adhesive strips, 1 large document compartment (A4) also used to store the protection cover.
- Also used combined with the PC case BS.PC15.
- Simple and comfortable to use.
- Easy access to the bag's contents.
- 3 carrying solutions: wheels and telescopic handle, aluminium handle with leather grip, padded shoulder strap.
- High strength 1200-denier fabric.
- Wheel diameter: 90 mm.
- Useful capacity: 33 litres; Max weight: 18 kg.
- Interior dimensions: L.47 x D.24 x H.30 cm.