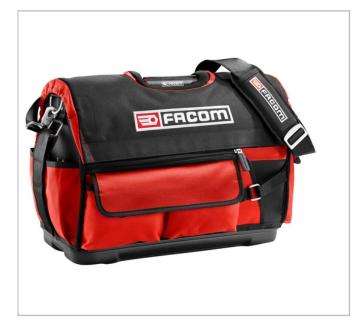

## Fabric tool box - PROBAG

## **Description:**

- Large size fabric tool box 20". Strength and comfort:
- High strength polyester fabric 1200 x 1200 deniers.
- Rigid and waterproof polypropylene bin.
- Aluminum handle with leather grip.
- Shoulder strap with reinforcement cushion on shoulder level. Stainless metal strap fastening hooks.
- Closed by flexible cover built-in kangaroo pocket to store the cover. Handy storage:
- Vertical storage for instant access to tools.
- Elastic tool holding strap.
- Side rack for screwdrivers and drift punches.
- Many side pockets.
- Saw compartment adjustable by selfadhesive tape.
- High storage capacity: 47 litres.
- High storage capacity: 15 kg.