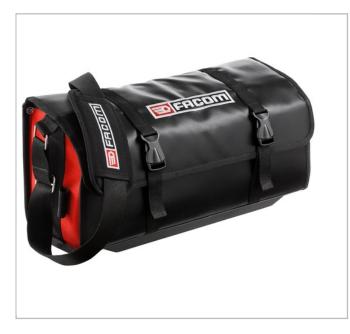

## PVC coated fabric softbag 50 cm

## **Description:**

• Long enough to receivelong tools as hacksaw, level & big wrenches.

• Tough PVC Coated fabric Water splash resistant Easy to clean and maintain.

• 100% opening of the flap lid for an easy access to the tools.

• Lateral handles and adjustable cushioned shoulder strap When the flap is open, the user can carry the bag thanks to the lateral handles.

• Pocket for documents, hook for tape measure, hook for keys, Fixing pen light.

• Plastic feet to protect the bag and avoid to damage the floor Reinforced structure and double 2-ply fabric : no deformation when in use.

- Volume : 12.25 litres.
- Load resistance : 8 kg.
- Overall Dimensions (L x D x H) : 540