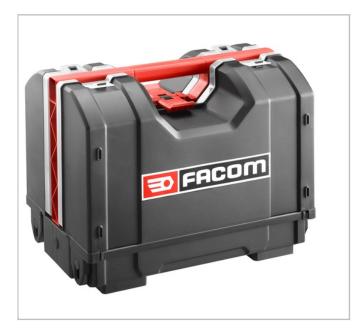

## **Tool organizer**

## **Description:**

- Organizes Hand Tools, Power Tools & Accessories.
- Innovative Design For Simultaneous Access To All 3 Storage Bins.
- Can Be Used As Work Station.
- Organize your hand tools, power tools and accessories.

• Innovative design allows

simultaneous access to all storage bins.

• Built-In Carrying Handle.

|           | Depth [mm] | Length<br>L<br>[mm] | Height<br>H<br>[mm] | Weight<br>[Kg] |
|-----------|------------|---------------------|---------------------|----------------|
| BP.Z46A   | 316.0      | 426.0               | 234.0               | 2.7            |
| BP.Z46APB | 316.0      | 426.0               | 234.0               | 2.7            |