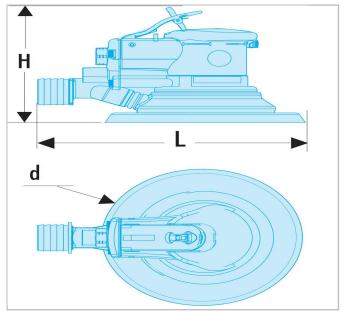

• Composite body is lightweight and insulates against cold.

|        |       | Height<br>H<br>[mm] |       |                   | Maximum<br>Speed<br>[rpm] | Weight<br>[Kg] | Diameter<br>[mm] | Thickness<br>E [mm] |
|--------|-------|---------------------|-------|-------------------|---------------------------|----------------|------------------|---------------------|
| V.252F | 225.0 | 115.0               | 225.0 | 11,86<br>(K=1,67) | 10000.0                   | 0.84           | 152.0            | 10000.0             |