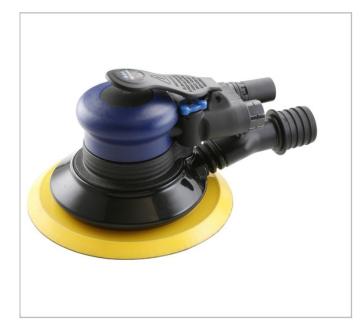

## Orbital palm sander 150 m - 5 mm orbit

## **Description:**

• Central vacuum exhaust port to allow easy removal of dust if connected to a central vacuum system.

• Easy to access speed regulator just below the trigger.

- Ergonomic trigger for perfect control.
- Productivity increased with low vibration level.

• Composite body is lightweight and insulates against cold.

|        |       | Height<br>H<br>[mm] |       |                   | Maximum<br>Speed<br>[rpm] | Weight<br>[Kg] | Diameter<br>[mm] | Thickness<br>E [mm] |
|--------|-------|---------------------|-------|-------------------|---------------------------|----------------|------------------|---------------------|
| V.252F | 225.0 | 115.0               | 225.0 | 11,86<br>(K=1,67) | 10000.0                   | 0.84           | 152.0            | 10000.0             |