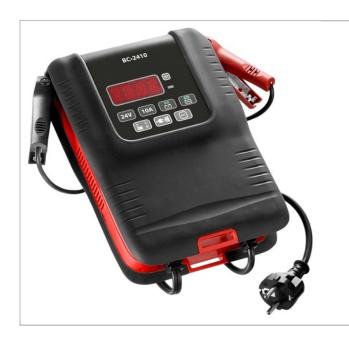

## Fast battery charger 24 Volts 10 Amperes for HGV and worksite vehicles

## **Description:**

- Compatible with all "lead acid" batteries: VLRA, GEL, AGM, Liquid.
- For 24V batteries, from 20 Ah to 200 Ah.
- Charging level indicator.
- 'Wake-up' mode for batteries discharged to 0.2V.
- Multimode damage-free fast charging controlled by microchip.
- `Floating` mode to maintain batteries charged.
- Protections against short-circuits, reversed polarities, overloads.
- Compatible with `Stop & Start` batteries.
- Maximum output current 10A.
- Power supply: 220 240V, 50 60 Hz.
- Supplied with alligator clips.