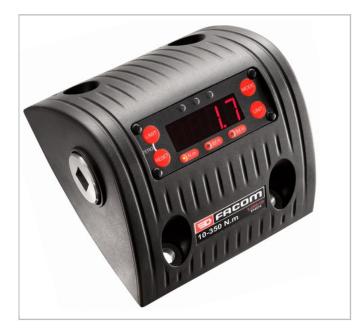

## E.2000 - Torque controllers

## **Description:**

- Accuracy: ± 1%, ± 1 digit.
- Measuring unit: N.m, lbf.ft, lbf.in.
- Measuring mode: monitor, edge and peak.

• Possible presetting of a limit value and tolerance with orange, green, red LED indicatror.

- RS232 PC link.
- Dimensions (L. x W. x H.): 150 x 150
- x 90 mm.
- Supplied with a calibration certificate.

|             | Height H [mm] | Length<br>[mm] | Capacity<br>[Nm] | Weight<br>[Kg] | Square<br>[in] |
|-------------|---------------|----------------|------------------|----------------|----------------|
| E.2000-1000 | 90.0          | 150.0          | 100-<br>1000     | 4.6            |                |
| E.2000-350  | 90.0          | 150.0          | 10-350           | 2.6            | 1/2            |
| E.2000-50   | 90.0          | 150.0          | 2-50             | 2.6            | 3/8            |