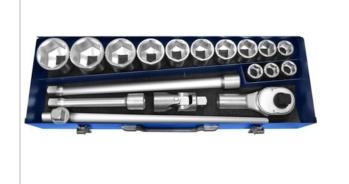

## EXPERT 3/4" 6-point sockets - Metric - 18 pieces

## **Description:**

- 3/4" hex sockets: 19-21-22-24-27-30-32-34-36-41-46-50-55 mm.
- 2 3/4" extensions 200-400 mm.
- 1 3/4" sliding T-handle.
- 1 3/4" ratchet.
- 1 3/4" universal joint.
- Supplied in a metal box.