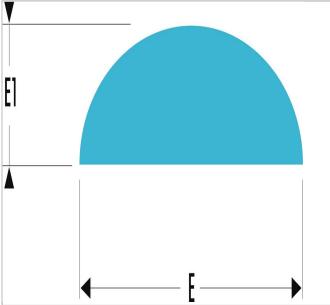

| =0              | I I Andth I Immi |      | Thickness<br>E1 [mm] | Weight<br>[g] |
|-----------------|------------------|------|----------------------|---------------|
| RAB.DRDMD250A   | 250.0            | 25.0 | 7.0                  | 260.0         |
| RAB.DRDMD250EMA | 250.0            | 25.0 | 7.0                  | 300.0         |