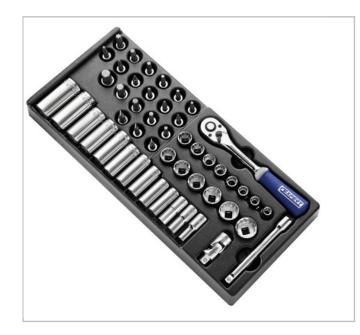

## EXPERT 3/8" socket and accessory set - 50 pieces

## **Description:**

- 3/8" 12-points sockets: 8-9-10-11-12-13-14-15-16-17-18-19-21-22 mm.
- 3/8" 6-points sockets deep: 8-10-11-12-13-14-15-16-17-18-19-21-22 mm.
- 3/8" hex screwdriver bit sockets: 5-6-8-10-12 mm.
- 3/8" slotted-head screwdriver bit sockets: 5,5-7-8 mm.
- 3/8" Torx® screwdriver bit sockets: T25-T27-T30-T40-T45-T50.
- 3/8" Pozidriv® screwdriver bit sockets: PZ1-PZ2-PZ3.
- 3/8" Phillips® screwdriver bit sockets: PH1-PH2-PH3.
- 1 3/8" extension: 125 mm.
- 1 3/8" universal joint.
- 1 3/8" peer head ratchet.
- Empty tray : E031822.